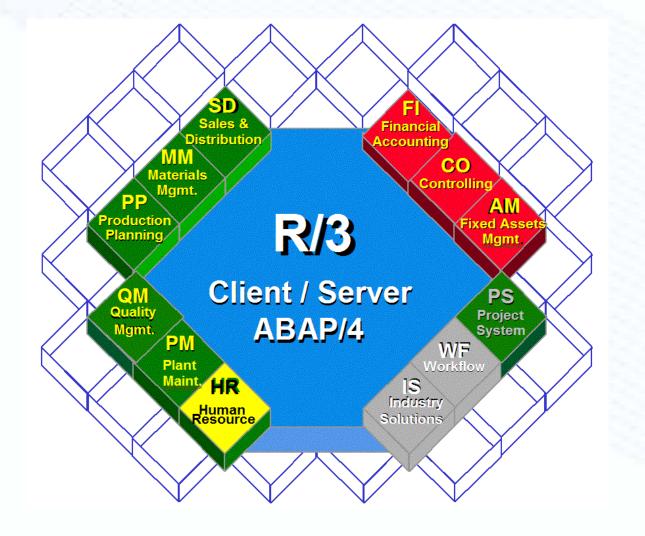

## 🖉 Our Strengths

- Excellent team with expertise knowledge having an experience ranging from 2 to 12 years in SAP
- Each member has many individual credentials and success story
- FirstOne SAP Functional Consultants perform SAP Financial Accounting and Controlling (FI/CO), Sales and Distribution (SD), Materials Management (MM),

Business Warehouse (BW), Human Resources (HCM) and other consulting services.

- With the experience of innovative team, development of Java and .NET external applications that use SAP data and functional possibilities, clients can now reduce development costs by 40–60 percent.
- FirstOne developers have deep expertise in SAP integration, including Web service interfaces (SOAP) that allow building SOA infrastructures based on SAP solutions.