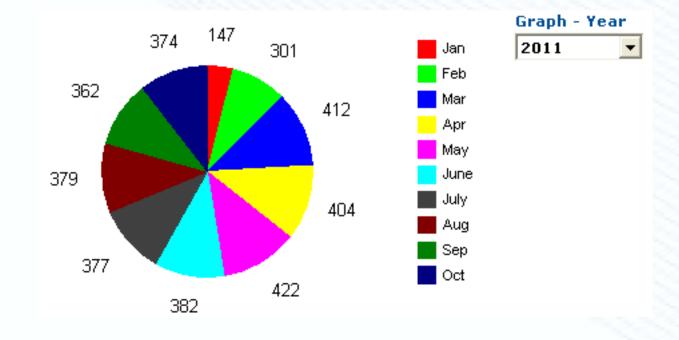

## INS - Incident Management System

Environment, Health, Safety and Security being the core, Web enabled application enriched with in-depth graphical analysis on the various dimension. Intergates with SAP, automatic creation of plant maintenance notification.