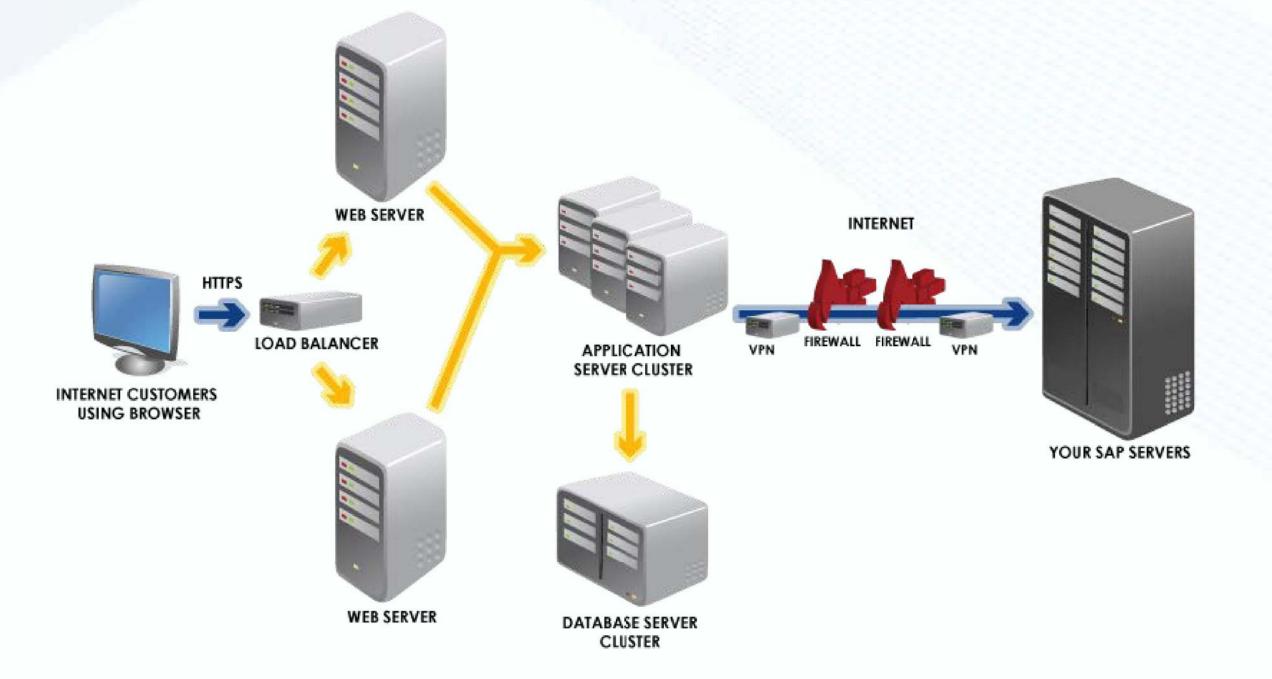

#### **Computer Networking Service** $\Rightarrow$

FirstOne offers services to setup network at your office, branch office or home, we can help you to setup Wireless LAN, Wired Lan and Wide Area Networking. We can also help you to setup virtual private networking, remote sharing and remote desktop services over internet.

#### **Data Backup and Reinstallation Service**

FirstOne can help clients to setup data backup and restore services using backup software and devices, we can help you to setup a backup system for your office file server, database server, mail server or web server.

### Strategic Outsourcing Services

Strategic Outsourcing Services provides best-inclass IT infrastructure support, services and methodologies aligned to our client's business. From improving backend process to supporting mission critical infrastructures. FirstOne helps Government organization to SMBs in their most pressing IT infrastructure challenges.